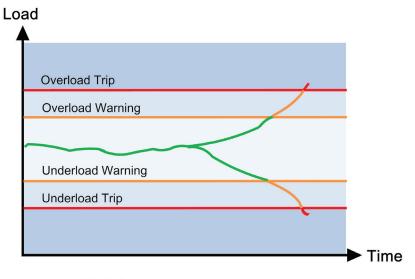

## Iwaki Emotron Power Monitor

Protect your pump from no flow conditions

The Iwaki Emotron Power Monitor is ideal for protecting your pump from dry-running, cavitation and dead head conditions. The unit detects over as well as under load conditions sending a warning signal and/or shutting down the pump.

Emotron M20 shaft power monitor protects your pump and process against damage and downtime. Early warnings and trips allow preventative action to be taken.

Its high accuracy scalable design also protects pumps from wear during low flow, closed valve, or blocked pipe conditions. Much less expensive than sensors and meters, the Iwaki Emotron Power Monitor does not require periodic maintenance or cleaning like other monitoring technology.